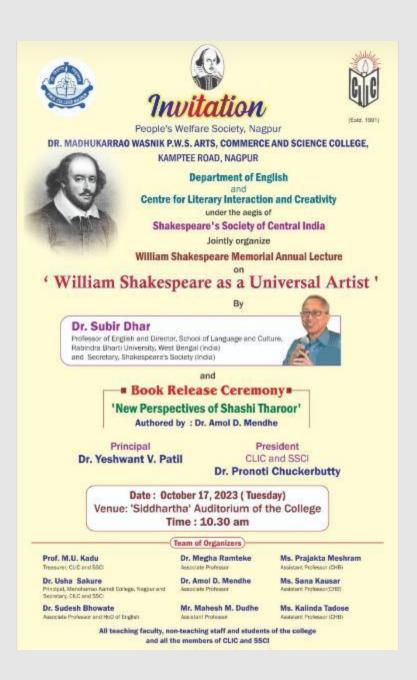

Commerce College
Kamptee Road, Nagpur-26

#### 4. William Shakespeare Memorial Annual Lecture under MOU with CLIC and SSCI:

Department of English and Center for Literary Interaction and Creativity under the aegis of Shakespeare's Society of Central India jointly organized William Shakespeare Memorial Annual Lecture on the topic "William Shakespeare as a Universal Artist" on October 17, 2023 at college auditorium. Dr. Subir Dhar, Professor of English and Director, school of Language and Culture, Rabindra Bharti University, West Bengal(India) and Secretary, Shakespeare's Society (India) was invited as a Guest speaker on the occasion.

The book entitled "New Perspectives of Shashi Tharoor" authored by Dr. Amol Mendhe, Asso Prof. Department of English was also released on the same occasion.



The Guests offering flowers to the idols of Lord Budha and Dr. Babasaheb Ambdekar



#### 5. Educational Tour to Raman Science:

Department of English organized an educational tour to Raman Science Center on March 2, 2024. The purpose of the visit to the Raman Science Center which is named after a famous Nobel prize winner, Chandrashekhar Venkata Raman is to explore the growth of science and technology and facilitate the better understanding of science for the students alongside learning new vocabulary related to science. 39 students, accompanied by 7 faculty members, were taken to the trip.

T

#### Department of English

#### Notice

All the students are, hereby, informed that the department of English has organized an educational tour to Raman Science Center (Near Shukrawari Lake, Nag