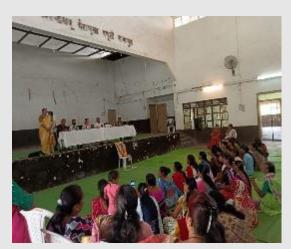

#### 1. Inauguration of Language Study Circles:

The Language Departments namely Hindi, Marathi, Pali and English organized an inaugural programme of the Language Study Circles on 4<sup>th</sup> Oct. 2023 at the College Audotorium. Dr. Abha Abha Singh, Head, Dept of Marathi VMV College, Nagpur was invited as the Chief Guest at the programme.

Dr. Abha Singh delivering the inaugural speech on the occasion of Language Study Circles Inauguration.

Dr. Yeshwant Patil, Principal addressing the gathering

The students of Dept of English Presenting a Song "We Shall Overcome"