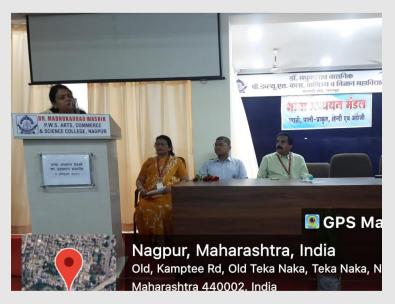

#### 1. Inauguration of Language Study Circles:

The Language Departments namely Hindi, Marathi, Pali and English organized an inaugural programme of the Language Study Circles on 4<sup>th</sup> Oct. 2023 at the College Audotorium. Dr. Abha Abha Singh, Head, Dept of Marathi VMV College, Nagpur was invited as the Chief Guest at the programme.

Dr. Abha Singh delivering the inaugural speech on the occasion of Language Study Circles Inauguration.

Dr. Yeshwant Patil, Principal addressing the gathering

The students of Dept of English Presenting a Song "We Shall Overcome"