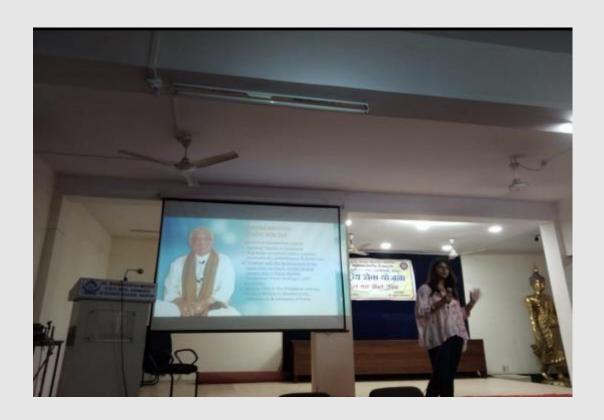

"the Agency of Buddhist Women in Social Change". Dr. Dipti Jain, Asst. Prof. Anjuman Girls Degree College, Nagpur was invited as the resource person who delivered her talk on the how learn to speak English effortlessly through her presentation.

Ms. Mary Mestro, a research scholar from Finland was invited to share her research experience with the students. She threw light on the effect of Dr. Ambedkar's Thought on the Buddhist Women and how education played a pivotal role in empowering them.

Dr. Megha Ramteke compered the program and Dr. Amol Mendhe proposed a formal vote of thanks

Dr. Dipti Jain Delivering her address on Effortless English

Ms. Mary Mestro addressing the gathering