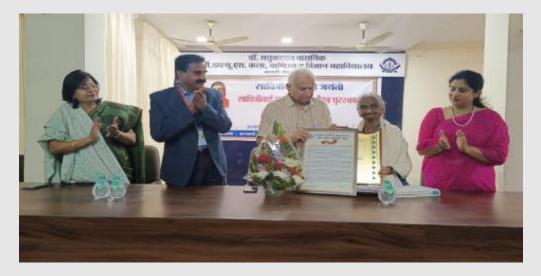

#### 1. Inauguration of Language Study Circles:

The Language Departments namely Hindi, Marathi, Pali and English organized an inaugural programme of the Language Study Circles on 4<sup>th</sup> Oct. 2023 at the College Audotorium. Dr. Abha Abha Singh, Head, Dept of Marathi VMV College, Nagpur was invited as the Chief Guest at the programme.

Dr. Abha Singh delivering the inaugural speech on the occasion of Language Study Circles Inauguration.

Dr. Yeshwant Patil, Principal addressing the gathering

The students of Dept of English Presenting a Song "We Shall Overcome"