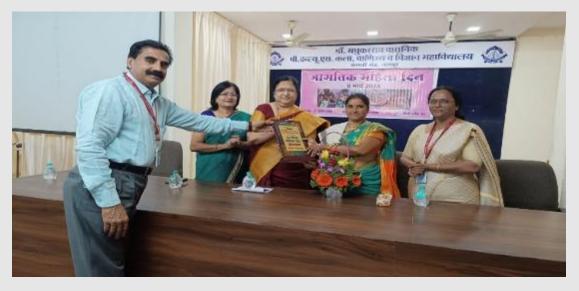

#### 1. Inauguration of Language Study Circles:

The Language Departments namely Hindi, Marathi, Pali and English organized an inaugural programme of the Language Study Circles on 4<sup>th</sup> Oct. 2023 at the College Audotorium. Dr. Abha Abha Singh, Head, Dept of Marathi VMV College, Nagpur was invited as the Chief Guest at the programme.

Dr. Abha Singh delivering the inaugural speech on the occasion of Language Study Circles Inauguration.

Dr. Yeshwant Patil, Principal addressing the gathering

The students of Dept of English Presenting a Song "We Shall Overcome"