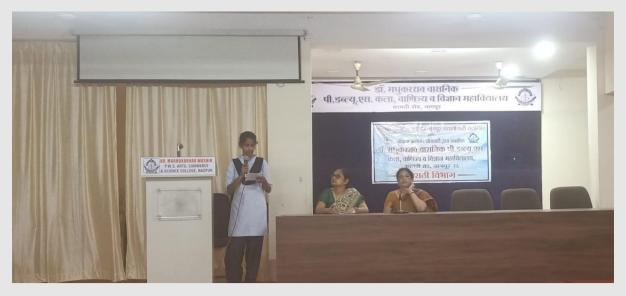

#### 2. Guest Lecture on Effortless English:

Two Guest Lectures were organized by department of English on 10/10/2023 at College Auditorium, one on "Effortless English" and the other in collaboration with Dept of Pali on

"the Agency of Buddhist Women in Social Change". Dr. Dipti Jain, Asst. Prof. Anjuman Girls Degree College, Nagpur was invited as the resource person who delivered her talk on the how learn to speak English effortlessly through her presentation.

Ms. Mary Mestro, a research scholar from Finland was invited to share her research experience with the students. She threw light on the effect of Dr. Ambedkar's Thought on the Buddhist Women and how education played a pivotal role in empowering them.

Dr. Megha Ramteke compered the program and Dr. Amol Mendhe proposed a formal vote of thanks

Dr. Dipti Jain Delivering her address on Effortless English

Ms. Mary Mestro addressing the gathering