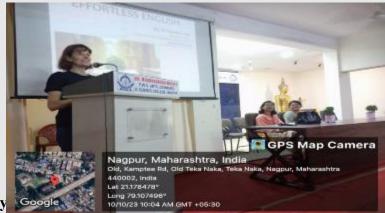

#### 2. Guest Lecture on Effortless English:

Two Guest Lectures were organized by department of English on 10/10/2023 at College Auditorium, one on "Effortless English" and the other in collaboration with Dept of Pali on

"the Agency of Buddhist Women in Social Change". Dr. Dipti Jain, Asst. Prof. Anjuman Girls Degree College, Nagpur was invited as the resource person who delivered her talk on the how learn to speak English effortlessly through her presentation.

Dr. Megha Ramteke compered the program and Dr. Amol Mendhe proposed a formal vote of thanks

Dr. Dipti Jain Delivering her address on Effortless English

Ms. Mary Mestro addressing the gathering