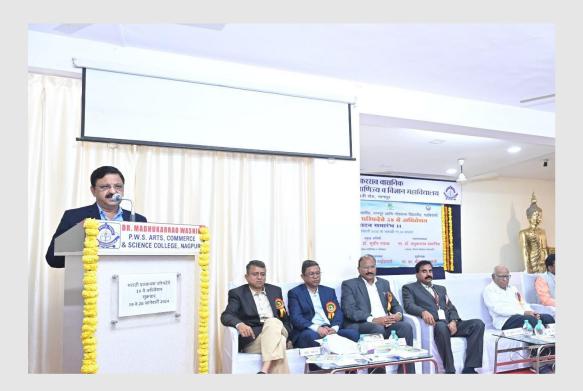

#### 1. Inauguration of Language Study Circles:

The Language Departments namely Hindi, Marathi, Pali and English organized an inaugural programme of the Language Study Circles on 4<sup>th</sup> Oct. 2023 at the College Audotorium. Dr. Abha Abha Singh, Head, Dept of Marathi VMV College, Nagpur was invited as the Chief Guest at the programme.

Dr. Abha Singh delivering the inaugural speech on the occasion of Language Study Circles Inauguration.

Dr. Yeshwant Patil, Principal addressing the gathering

The students of Dept of English Presenting a Song "We Shall Overcome"