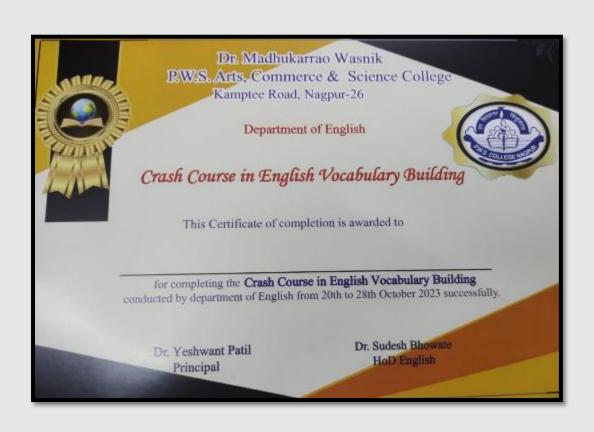

#### 3. Value Added Course in English Vocabulary Building:

A Value added course in English Vocabulary Building was conducted by Dept. of English from 16<sup>th</sup> to 23<sup>rd</sup> October 2023.

Dr. Yeshwant Patil, Principal addressing the gathering on the occasion of inauguration of the course

#### Crash Course in English Vocabulary Building

#### From 20th October to 28th October 2023