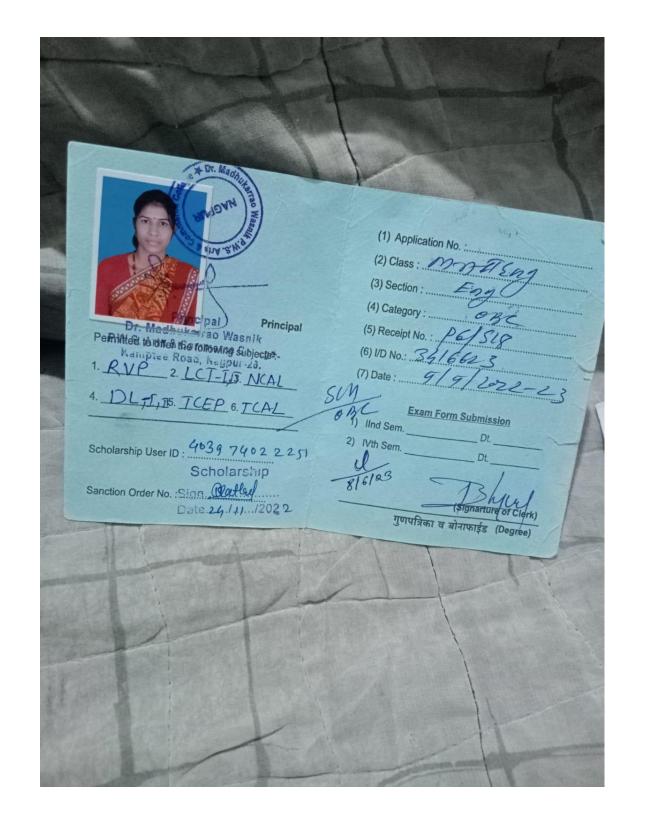

# DR. MADHUKARRAO WASNIK P.W.S. ARTS, COMMERCE & SCIENCE COLLEGE Shri/Ku. SURat Class B. Com 15 section Date of Admission 14-7-2022 Enrolment No.: Date of Birth 18-6-2004 Adhar Card No. 6411 6846 2582 Mob.No.(Whatsapp): 9689679762 E-mail ID: SURaJ mate 548 609