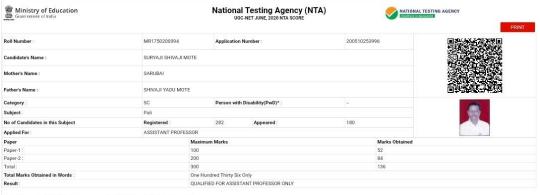

ession'

QUALIFIED FOR ASSISTANT PROFESSOR ONLY

(d) The Percentile Score of the Total is NOT an aggregate or average of the Percentile Score of individual papers.

(e) Percentile score is not the same as percentage of marks obtained.

Dated: 19-02-2022

Result

Valara



Rashtriya Sanskrit Sansthan (Deemed University) राष्ट्रियरारकृतसंस्थानम् (मानित्विश्वविद्यालयः) Established Under Ministry of Human Resource Development, Govt. of India भारतमर्थकारस्य मानवर्षमाथनविकासमन्त्रालयाधीनम् 56-57, Institutional Area, Janakpuri, New Delhi - 110058 56-57, इनटोट्युशनल् एरिया, जनकप्ती, नयवहली-110058



Application No: 24883 Registration No: RSKS-701420232

Kindly Note your Request No and Registration No for Future Uses

We also sent Application No and Registration No on saurabhdhawale54@gmail.com





 ${}^{\omega}\text{VI-Visually Impaired, HI-Hearing Impaired, LM-Locomotor Disability, OD&AO-Other Disability}$ 

Subject wise/Category wise cut-off for Assistant Professor only and Junior Research Fellowship (JRF)& Assistant Professor Both cut-off CUTOFF\_PERCENT\_SUBJECTS || cut-off CUTOFF\_PERCENTILE\_SUBJECT

In Those qualified for Assistant Professor will not be considered for award of JRF. Candidates who qualify the Test for eligibility for Assistant Professor will be governed by the rules and regulations for recruitment of Assistant Professor of the concerned universities/colleges/Dates governments, as the case may be a support of the concerned to the professor of the professor of the concerned to the professor of the concerned to the professor of the professor o

er. Neither NIC