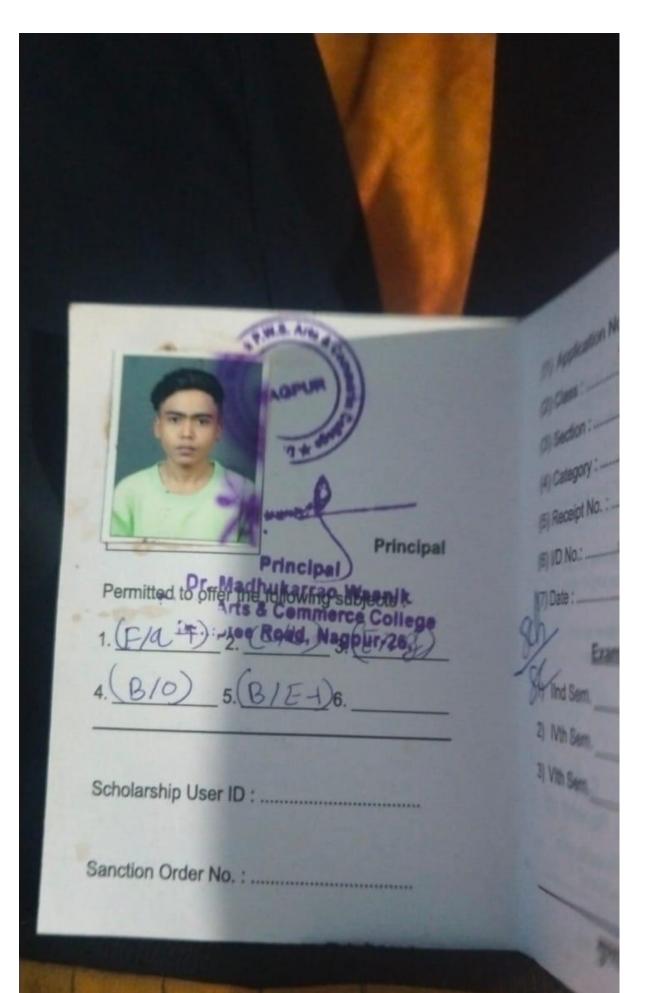

# DR. MADHUKARRAO WASNIK P.W.S. ARTS, COMMERCE & SCIENCE COLLEGE Shri/Ku. SURat Class B. Com 15 section Date of Admission 14-7-2022 Enrolment No.: Date of Birth 18-6-2004 Adhar Card No. 6411 6846 2582 Mob.No.(Whatsapp): 9689679762 E-mail ID: SURaJ mate 548 609