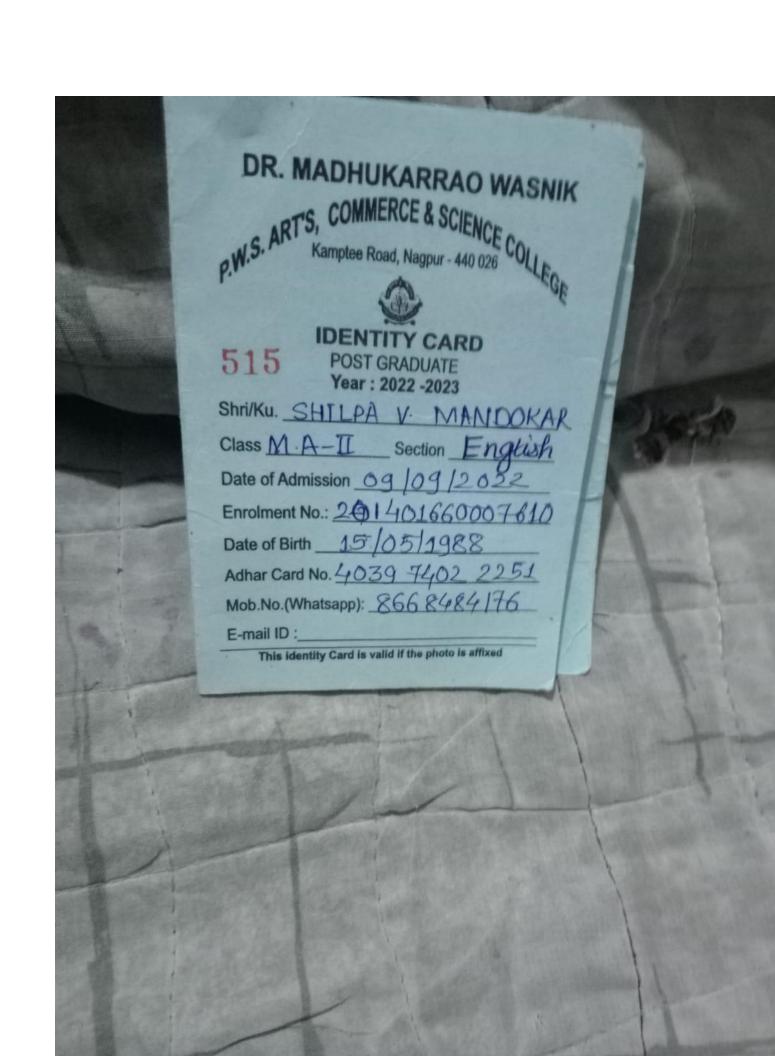

# DR. MADHUKARRAO WASNIK P.W.S. ARTS, COMMERCE & SCIENCE COLLEGE Shri/Ku. SURat Class B. Com 15 section Date of Admission 14-7-2022 Enrolment No.: Date of Birth 18-6-2004 Adhar Card No. 6411 6846 2582 Mob.No.(Whatsapp): 9689679762 E-mail ID: SURaJ mate 548 609