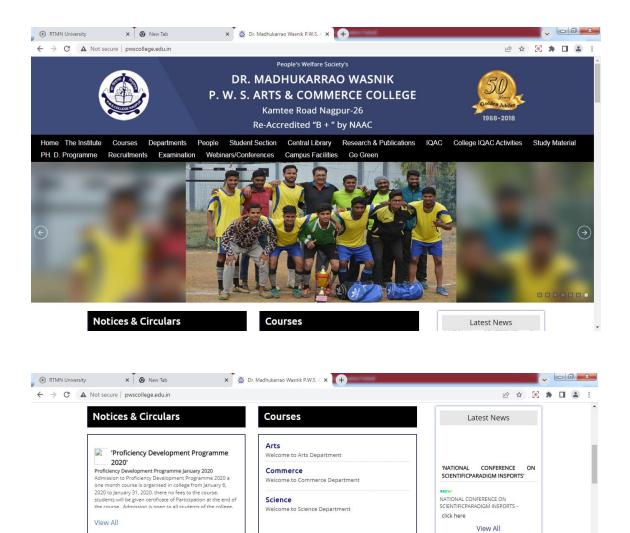

#### \* Administration

- Online culture is being adopted in all admin functioning of the college. College has official website to display its information and to notify its stakeholders for the oncoming events. The official website is updated as per the requirements of UGC and NAAC.
- Principal uses email to communicate the employees regarding notices, memos and for exchanging different information.
- Teachers are encouraged to process the information related its academic and extra-curricular activities for the website.
- All reports and information generated by the individual departments are asked to communicate to the concerning departments via email.

| 6. College Official | Mastersoft Cloud based |           |
|---------------------|------------------------|-----------|
| Website & Email     | software               | 2009-2010 |

Dr. Madhukarrao Wasnik P.W.S. Arts and Commerce College, Nagpur

Online Registration Online Admission Fees Video Gallery

According to Babasaheb Dr. B. R. Ambedkar, "One of the Fundamental Functions of the University is to provide facilities for bringing the highest education to the doors of the needy and the poor". He had given the Mantra that education was the only means for all round development of the poor and backward classes. He strongly felt that through education anybody could achieve the highest ➡ INFORMATION MANUAL (PROSPECTUS) 2022-23