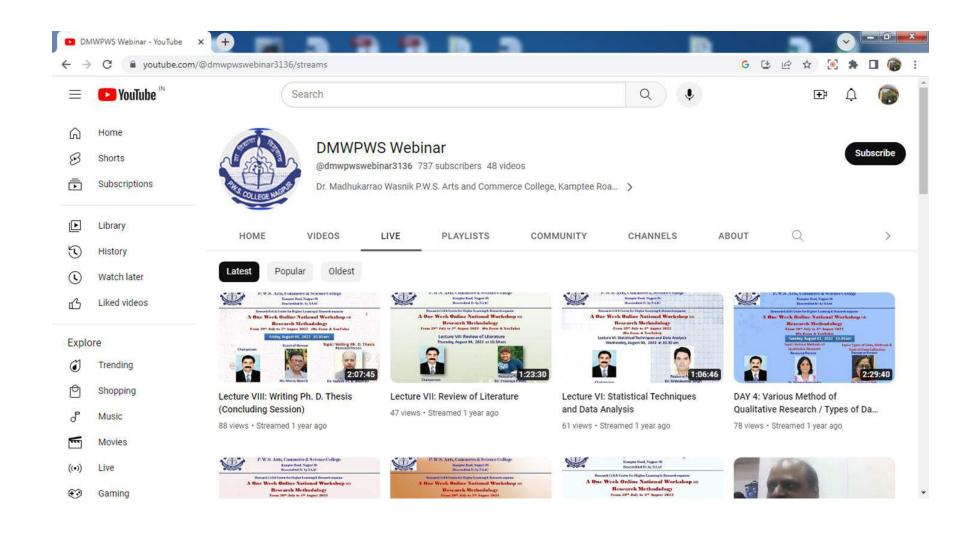

Another YouTube channel "PWS Webinar" helps out Ph. D Scholars and College teachers to organise on the online platform for various subject webinars and workshops. These webinars tuned out to be fruitful as many of the teachers got novel ideas to be implemented in their online classes in the interest of students. On the other hand teacher's involvement in research activity and professional development was significantly increased. Youtube channel becomes an easy tool to organise webinars and workshops to reach remote participants. At the same time live recorded videos deposited to the channel automatically becomes a source of online repository for the worldwide scholars.

## **Evidence of Success**

The success of the practice is reflected in following ways:

- a) Students become friendly to the college official website.
- b) It becomes easy to deliver course wise study material to students at the same time students can have various academic information through website for their exam and admissions etc.
- c) During teaching teachers started recording their live sessions and after editing it all such video tutorial were deposited to the YouTube Channel 'PWS Teachers (Official)'. A teacher becomes more aware about importance of digitization and becomes techno savvy.
- d) More than 250 videos created by college teachers are available on the channel as a permanent repository for the students. Students reported that these videos helped them understand the topics which they missed in the classes. Many students who were not able to join classes due to network issues can visit to those videos to recover their lost sessions.
- e) College subscribed zoom for the online webinars but economical category has limit of 300 to 500 participants, therefore, live sessions on YouTube becomes a necessity to reach online participants. College YouTube Channel DMWPWS Webinar has more than 750 subscribers and we have conducted more than 50 webinars and workshop during these two years of pandemic.

- Importantly all these sessions are deposited to the YouTube channel DMWPWS Webinar which worldwide user can visit any time to listen to different subject experts and resource persons on different topics.
- f) WhatsApp chat groups becomes a handy tool to connect with students in a real time way. Sharing regular class links for students, chatting with students in case of any academic information and their difficulties becomes easier. Sharing study material in WhatsApp groups is equally easy, downloaded material is also deposited in the WhatsApp media which students can read repeatedly.
- g) In spite of the fact that teachers and students stayed remotely from each other but social media and digital platform help both students & teacher in preparing students for examination. We got excellent feedback acknowledgement from students about teachers' handwork through all these digital / social media. The success reflected through the results of the college students.