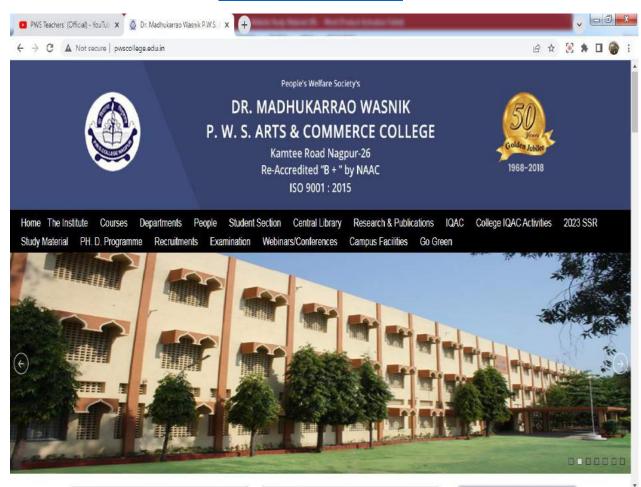

#### The Context

During Covid 19 Pandemic situation since students were stranded in their remote places and unable to come to college for classes during lock down, teachers found out a way through college official website, WhatsApp and YouTube channel to reach out students with the essential study Material along with their online classes. During Covid 19 Pandemic situation though academic sessions and examination postponed but examinations were conducted online. In anticipation of online examination teachers had to provide enough Study Material and to complete the syllabus. College has a dynamic website (<a href="www.pwscollege.edu.in">www.pwscollege.edu.in</a>) therefore, with the coordination with Website conveners IQAC decided to create a study Material menu for students to download study material in PDF format.

#### The Practice

Colleges went under Lockdown from March 17, 2020 due to Covid 19 Outbreak. Within a fortnightly under the guidance of Hon'ble principal Dr. Yeshwant Patil and IQAC teachers came out with the online classes and creating digital study material to engage students for their half way left studies. College has a dynamic website; we have created a 'Study material Menu' for UG and PG separately. College teachers digitised