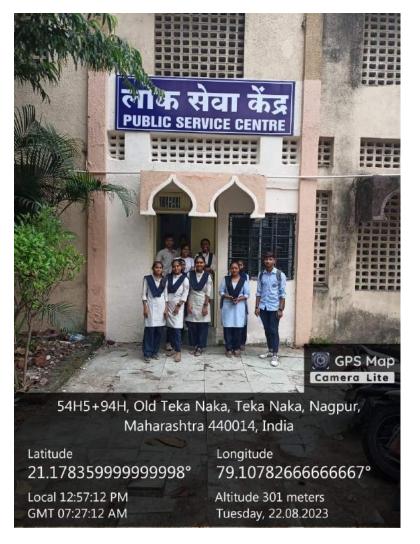

#### The Practice

The Practice was implemented from 2019 and the facility was inaugurated by the hand of Hon. Union Road, Transport Minister Shri. Nitinji Gadkari on the occasion of college Golden Jubilee Programme. He appreciated the novel venture by college as an extension service to the needy and poor. College staff and some generous donors donated the equipment's. and pamphlets were circulated in the neighbouring locality. whatsapp message was circulated through the students groups. Within few days the equipment's were being borrowed by the need. Record of such borrowing is maintained. Borrowers after their use or patients recovery return the equipment with a small donation to the centre.

## About the Lok Sewa Kendra:

The college falls in the north region of the city which is known as the underpriviledged and underdeveloped than the other parts in the city. The people residing in this area come from marginalized sections of the society and poor financial backgrounds. It was noticed that most of the students learning in the college belong to working class, labour class and financially challanged communities. Keeping in mind their poor financial conditions, low income sources , adversities regarding medical treatments and acute need of expensive medical eqipments which are beyond their reach, the college initiatiated and established Lok Sewa Kendra to provide medical aids, medical eqippments to the needy on charity basis. This noble and philanthrophic activity was launched in the golden jubilee year of the institution in 2019. The centre was named as Lok Sewa Kendra (Public Service Centre) and it was inagurated on 29 January 2019 at the auspicious hands of Hon. Union Minister , Govt. of India Shri. Nitinji Gadkari, Dr. Madhukarrao Wasnik , the founder chairman of Peoples Welfare Society and other eminant guests of the function.