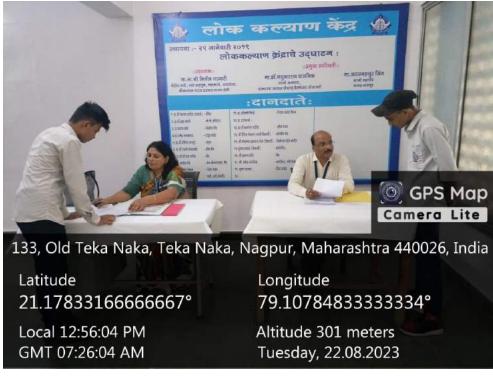

#### The Practice

The Practice was implemented from 2019 and the facility was inaugurated by the hand of Hon. Union Road, Transport Minister Shri. Nitinji Gadkari on the occasion of college Golden Jubilee Programme. He appreciated the novel venture by college as an extension service to the needy and poor. College staff and some generous donors donated the equipment's. and pamphlets were circulated in the neighbouring locality. whatsapp message was circulated through the students groups. Within few days the equipment's were being borrowed by the need. Record of such borrowing is maintained. Borrowers after their use or patients recovery return the equipment with a small donation to the centre.

#### **Constitution of the Committee:**

Dr. Yeshwant V. Patil- Principal

Dr. Amol D. Mendhe-In-Charge

Dr. Rajnee V. Sontakke- In-Charge

Dr. Sudesh Bhowate (IQAC Coordinator)

Dr. Chandrashekhar S. Patil – Senior Advisory Member

Dr. Kamlakar P. Tagde- NSS Programme Officer

Dr. Sushant C. Chimankar- NSS Programme officer

Shri. Dnyanesh Nikhare- office staff