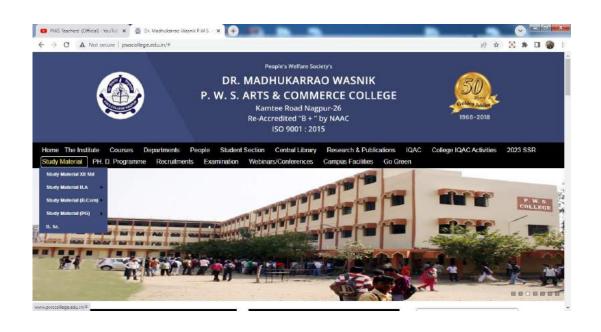

#### The Practice

Colleges went under Lockdown from March 17, 2020 due to Covid 19 Outbreak. Within a fortnightly under the guidance of Hon'ble principal Dr. Yeshwant Patil and IQAC teachers came out with the online classes and creating digital study material to engage students for their half way left studies. College has a dynamic website; we have created a 'Study material Menu' for UG and PG separately. College teachers digitised

their study material in PDF format and uploaded to the website according to the course module. Also since the examinations were conducted online in objective mode, teachers provided questions banks for almost every subjects through website.