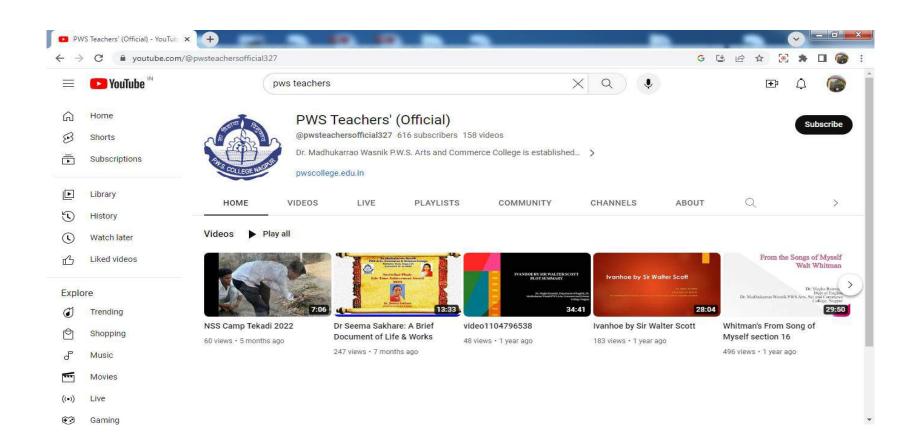

Simultaneously, Video Tutorials were being posted on the College YouTube Channel "PWS Teachers (Official)" helped students with the permanent solutions. Students could revisit the same sessions repeatedly to understand the concept.

## **Evidence of Success**

The success of the practice is reflected in following ways:

- a) Students become friendly to the college official website.
- b) It becomes easy to deliver course wise study material to students at the same time students can have various academic information through website for their exam and admissions etc.
- c) During teaching teachers started recording their live sessions and after editing it all such video tutorial were deposited to the YouTube Channel 'PWS Teachers (Official)'. A teacher becomes more aware about importance of digitization and becomes techno savvy.
- d) More than 250 videos created by college teachers are available on the channel as a permanent repository for the students. Students reported that these videos helped them understand the topics which they missed in the classes. Many students who were not able to join classes due to network issues can visit to those videos to recover their lost sessions.
- e) College subscribed zoom for the online webinars but economical category has limit of 300 to 500 participants, therefore, live sessions on YouTube becomes a necessity to reach online participants. College YouTube Channel DMWPWS Webinar has more than 750 subscribers and we have conducted more than 50 webinars and workshop during these two years of pandemic.