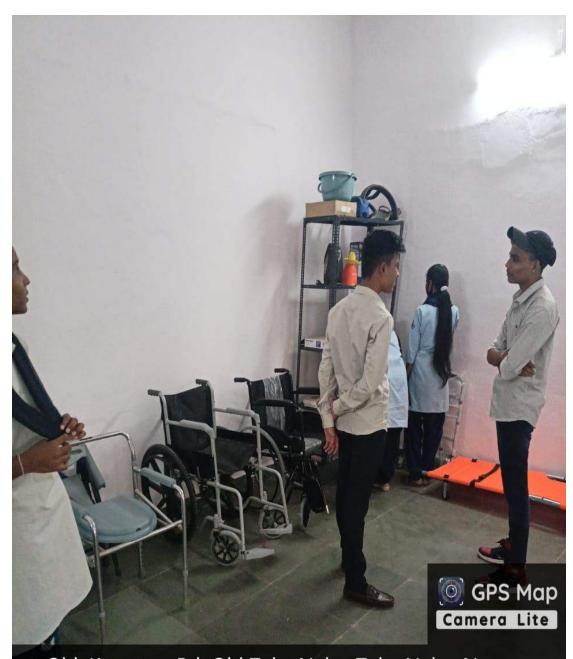

#### The Practice

The Practice was implemented from 2019 and the facility was inaugurated by the hand of Hon. Union Road, Transport Minister Shri. Nitinji Gadkari on the occasion of college Golden Jubilee Programme. He appreciated the novel venture by college as an extension service to the needy and poor. College staff and some generous donors donated the equipment's. and pamphlets were circulated in the neighbouring locality. whatsapp message was circulated through the students groups. Within few days the equipment's were being borrowed by the need. Record of such borrowing is maintained. Borrowers after their use or patients recovery return the equipment with a small donation to the centre.

The important medical equipments , materials which are essential for the patients after the discharge from hospital are collected from the staff and provided to the needy by the centre free of cost. The teaching and non teaching staff of the college donated such eqipments and some of them are purchased through the individual sponsorship the college staff. Some social activists, charity organizations, private hospitals and coporaters also joined their helping hands to sponsor as well as to donate such medical eqipments for the centre.

Some times after the discharge from hospital or due to urgancy many of the patients need such eqipments and they can not afford such expencive equipments due to their meagre eanings. The centre provides such materials to the needy on charity basis bound to some conditions. The patients relatives are advised to return the concerned material or eqipments in good and workable conditions so that it may be useful and provided to the others also.