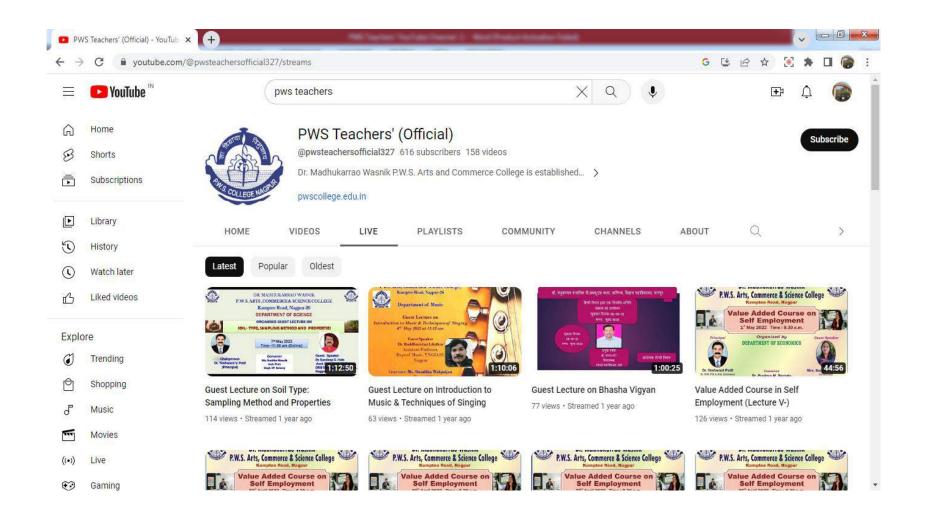

Another YouTube channel "PWS Webinar" helps out Ph. D Scholars and College teachers to organise on the online platform for various subject webinars and workshops. These webinars tuned out to be fruitful as many of the teachers got novel ideas to be implemented in their online classes in the interest of students. On the other hand teacher's involvement in research activity and professional development was significantly increased. Youtube channel becomes an easy tool to organise webinars and workshops to reach remote participants. At the same time live recorded videos deposited to the channel automatically becomes a source of online repository for the worldwide scholars.

## **Evidence of Success**

The success of the practice is reflected in following ways:

- a) Students become friendly to the college official website.
- b) It becomes easy to deliver course wise study material to students at the same time students can have various academic information through website for their exam and admissions etc.
- c) During teaching teachers started recording their live sessions and after editing it all such video tutorial were deposited to the YouTube Channel 'PWS Teachers (Official)'. A teacher becomes more aware about importance of digitization and becomes techno savvy.
- d) More than 250 videos created by college teachers are available on the channel as a permanent repository for the students. Students reported that these videos helped them understand the topics which they missed in the classes. Many students who were not able to join classes due to network issues can visit to those videos to recover their lost sessions.
- e) College subscribed zoom for the online webinars but economical category has limit of 300 to 500 participants, therefore, live sessions on YouTube becomes a necessity to reach online participants. College YouTube Channel DMWPWS Webinar has more than 750 subscribers and we have conducted more than 50 webinars and workshop during these two years of pandemic.

- Importantly all these sessions are deposited to the YouTube channel DMWPWS Webinar which worldwide user can visit any time to listen to different subject experts and resource persons on different topics.
- f) WhatsApp chat groups becomes a handy tool to connect with students in a real time way. Sharing regular class links for students, chatting with students in case of any academic information and their difficulties becomes easier. Sharing study material in WhatsApp groups is equally easy, downloaded material is also deposited in the WhatsApp media which students can read repeatedly.
- g) In spite of the fact that teachers and students stayed remotely from each other but social media and digital platform help both students & teacher in preparing students for examination. We got excellent feedback acknowledgement from students about teachers' handwork through all these digital / social media. The success reflected through the results of the college students.