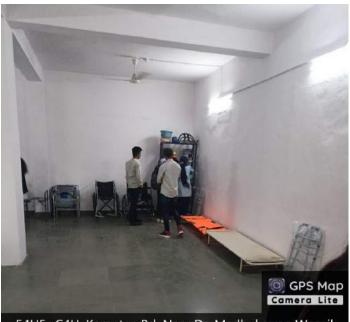

#### The Practice

The Practice was implemented from 2019 and the facility was inaugurated by the hand of Hon. Union Road, Transport Minister Shri. Nitinji Gadkari on the occasion of college Golden Jubilee Programme. He appreciated the novel venture by college as an extension service to the needy and poor. College staff and some generous donors donated the equipment's. and pamphlets were circulated in the neighbouring locality. whatsapp message was circulated through the students groups. Within few days the equipment's were being borrowed by the need. Record of such borrowing is maintained. Borrowers after their use or patients recovery return the equipment with a small donation to the centre.

## About the Lok Sewa Kendra:

The college falls in the north region of the city which is known as the underpriviledged and underdeveloped than the other parts in the city. The people residing in this area come from marginalized sections of the society and poor financial backgrounds. It was noticed that most of the students learning in the college belong to working class, labour class and financially challanged communities. Keeping in mind their poor financial conditions, low income sources , adversities regarding medical treatments and acute need of expensive medical eqipments which are beyond their reach, the college initiatiated and established Lok Sewa Kendra to provide medical aids, medical eqippments to the needy on charity basis. This noble and philanthrophic activity was launched in the golden jubilee year of the institution in 2019. The centre was named as Lok Sewa Kendra (Public Service Centre) and it was inagurated on 29 January 2019 at the auspicious hands of Hon. Union Minister , Govt. of India Shri. Nitinji Gadkari, Dr. Madhukarrao Wasnik , the founder chairman of Peoples Welfare Society and other eminant guests of the function.

The college is located at Nagpur-Jabalpur highway and this road is accident prone as frequent accidents and mishaps take place in this locality. So it was always felt that the college must have primary medical facilities like strature, wheel chair and few eqipments like them in the utter urgancy of the victimised people and the diseased. And the idea of Lok Sewa Kendra flashed into the mind and with the helping hands of the college staff, alumni, few corporators and social activists, this thought was conceptualised and marerialized shortly. Thus the centre came to existence.