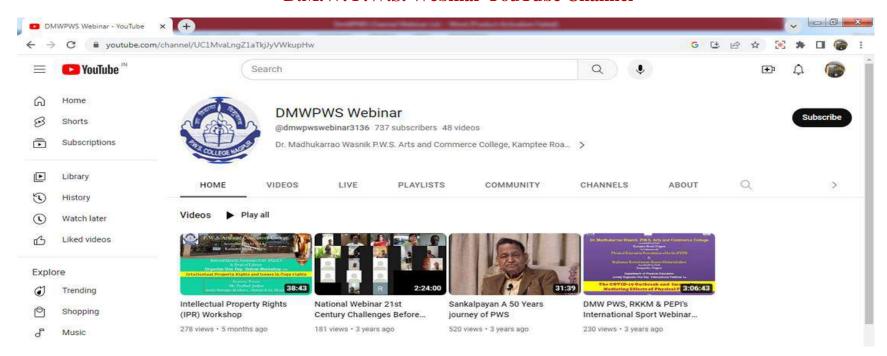

Another YouTube channel "PWS Webinar" helps out Ph. D Scholars and College teachers to organise on the online platform for various subject webinars and workshops. These webinars tuned out to be fruitful as many of the teachers got novel ideas to be implemented in their online classes in the interest of students. On the other hand teacher's involvement in research activity and professional development was significantly increased. Youtube channel becomes an easy tool to organise webinars and workshops to reach remote participants. At the same time live recorded videos deposited to the channel automatically becomes a source of online repository for the worldwide scholars.

## **Evidence of Success**

The success of the practice is reflected in following ways:

- a) Students become friendly to the college official website.
- b) It becomes easy to deliver course wise study material to students at the same time students can have various academic information through website for their exam and admissions etc.
- c) During teaching teachers started recording their live sessions and after editing it all such video tutorial were deposited to the YouTube Channel 'PWS Teachers (Official)'. A teacher becomes more aware about importance of digitization and becomes techno savvy.
- d) More than 250 videos created by college teachers are available on the channel as a permanent repository for the students. Students reported that these videos helped them understand the topics which they missed in the classes. Many students who were not able to join classes due to network issues can visit to those videos to recover their lost sessions.
- e) College subscribed zoom for the online webinars but economical category has limit of 300 to 500 participants, therefore, live sessions on YouTube becomes a necessity to reach online participants. College YouTube Channel DMWPWS Webinar has more than 750 subscribers and we have conducted more than 50 webinars and workshop during these two years of pandemic.

- Importantly all these sessions are deposited to the YouTube channel DMWPWS Webinar which worldwide user can visit any time to listen to different subject experts and resource persons on different topics.
- f) WhatsApp chat groups becomes a handy tool to connect with students in a real time way. Sharing regular class links for students, chatting with students in case of any academic information and their difficulties becomes easier. Sharing study material in WhatsApp groups is equally easy, downloaded material is also deposited in the WhatsApp media which students can read repeatedly.
- g) In spite of the fact that teachers and students stayed remotely from each other but social media and digital platform help both students & teacher in preparing students for examination. We got excellent feedback acknowledgement from students about teachers' handwork through all these digital / social media. The success reflected through the results of the college students.