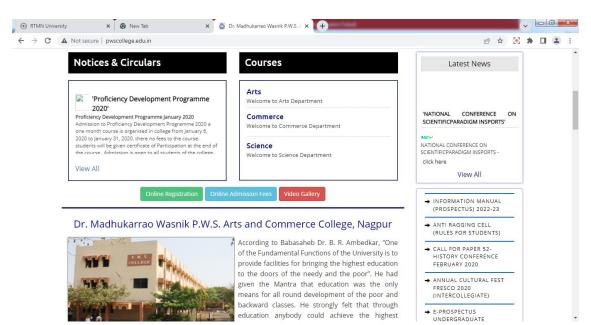

#### **❖** Administration

- Online culture is being adopted in all admin functioning of the college.
  College has official website to display its information and to notify its stakeholders for the oncoming events. The official website is updated as per the requirements of UGC and NAAC.
- Principal uses email to communicate the employees regarding notices, memos and for exchanging different information.
- Teachers are encouraged to process the information related its academic and extra-curricular activities for the website.
- All reports and information generated by the individual departments are asked to communicate to the concerning departments via email.

# **Student Admission and Support**

- Prospectus is available on college website to save students money.
- Admission is done online through college Website based Mastersoft Software,
- Processing of students data related to admission is processed to university completely online.
- Examination and scholarship forms also processed online to university and Social Welfare Department respectively.
- Students are given information via email or mobile text messaging round the year.

### **\*** Examination

- College website has available links of university and other important institutions related students for direct access from college website.
- Examination forms are processed online to university.
- Admission cards are generated online; therefore, students get instant printout
- Students downloads their examination time tables and results from the university website. It reduces the work pressure of college employee.
- Internal examination schedule, dates of assignments and Viva voce dates are given on college websites for the students use.

6. College Official Mastersoft Cloud based Website & Email 2009-2010

**Principal** 

Dr. Yeshwant Patil