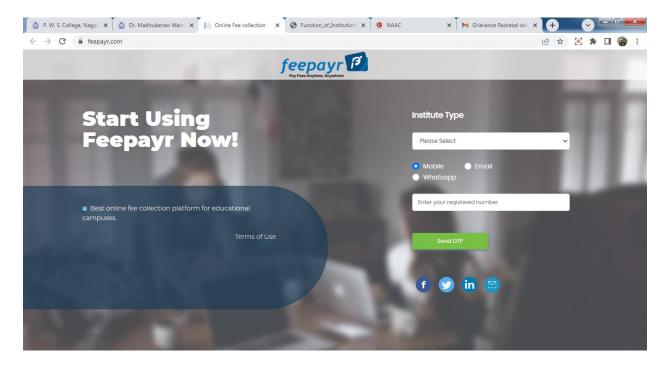

# **Student Admission and Support**

- Prospectus is available on college website to save students money.
- Admission is done online through college Website based Mastersoft Software,
- Processing of students data related to admission is processed to university completely online.
- Examination and scholarship forms also processed online to university and Social Welfare Department respectively.
- Students are given information via email or mobile text messaging round the year.

2012-13

| 3. | Student Admission and | <b>Mastersoft Cloud based</b> |         |
|----|-----------------------|-------------------------------|---------|
|    | Support               | software                      | 2019-20 |