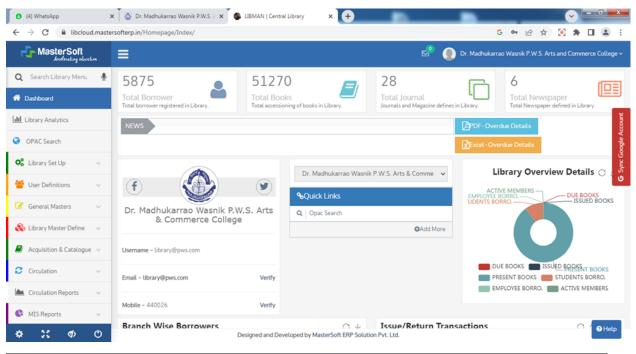

## **Planning and Development**

Though college does not have MIS, but every section are completely computerized and works online. Entire admin department is using "Mastersoft Cloud" software for admission and examination data procession. Account, scholarship and Library have its own software to execute its works. Scholarship sections works on the online portal of the Social Welfare Department (Government of Maharashtra). Therefore, transparency is maintained in every works in the public domain.

### **Screen Shots of User:**

1. Administration Mastersoft 2019-20

College Administration is completely automated through Mastersoft cloud based software.

2. Finance and Accounts

Mahakosh, Finance Deopartment, Government of Maharashtra