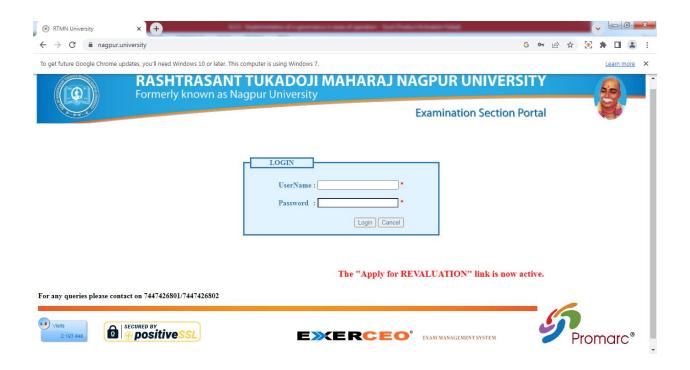

### **\*** Examination

- College website has available links of university and other important institutions related students for direct access from college website.
- Examination forms are processed online to university.
- Admission cards are generated online; therefore, students get instant printout
- Students downloads their examination time tables and results from the university website. It reduces the work pressure of college employee.
- Internal examination schedule, dates of assignments and Viva voce dates are given on college websites for the students use.

|                | Online by RTM Nagpur University |         |
|----------------|---------------------------------|---------|
| 4. Examination | (MKCL & PROMARC)                | 2019-20 |
|                | •                               |         |