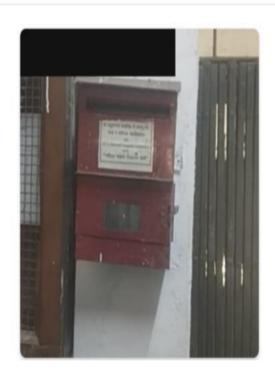

The committees time to time circulates notices to receive grievances and complaint from the students. Grievance Redressal Cell and Internal Complaint Committee put up a complaint Box in the administrative are on Ground Floor. The complaint boxex open in the presence of the committee members and in the meeting those complaints are discussed. A report of the same is submitted to the Principal for appropriate action. The Notices are the proof of the working of the Committees to receive grievances. The Notices of the all committees from 2017-18 to 2021-22 are uploaded to the college website, the link of the same as given below: