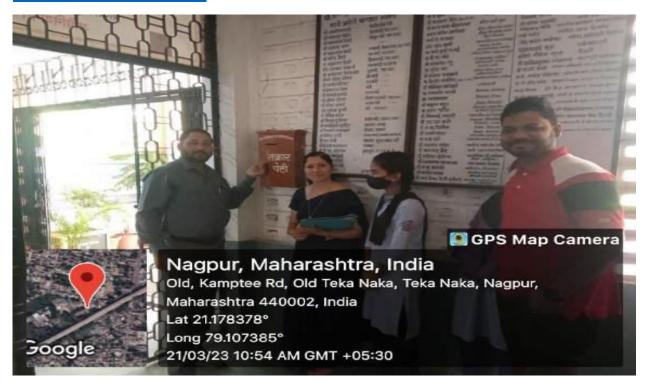

The committees time to time circulates notices to receive grievances and complaint from the students. Grievance Redressal Cell and Internal Complaint Committee put up a complaint Box in the administrative are on Ground Floor. The complaint boxex open in the presence of the committee members and in the meeting those complaints are discussed. A report of the same is submitted to the Principal for appropriate action. The Notices are the proof of the working of the Committees to receive grievances. The Notices of the all committees from 2017-18 to 2021-22 are uploaded to the college website, the link of the same as given below: