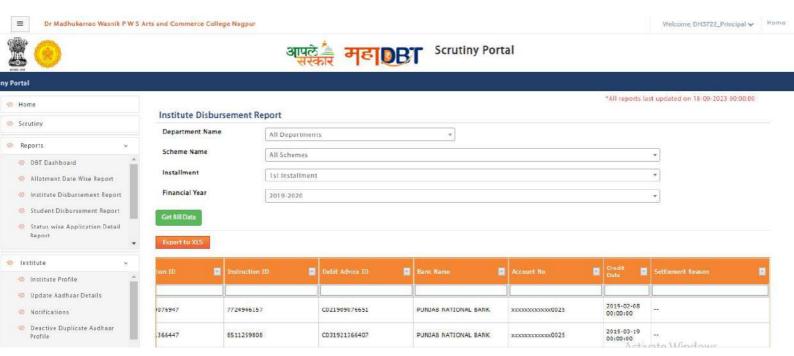

The Names of the students displays are downloaded and the same are uploaded here as the list of total scholarship and Free-ships beneficiary.

The images of the portal year-wise is attached herewith . The scholarship of the year 20217-2018 was not released by the Social Welfare department due to some technical reason on their part. The same is likely to be released soon.