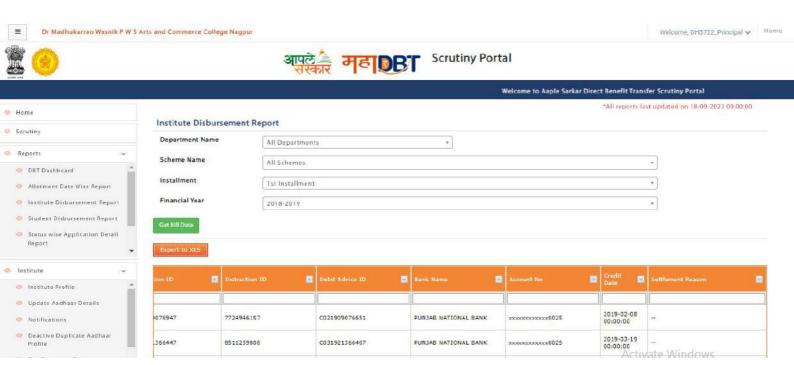

The Names of the students displays are downloaded and the same are uploaded here as the list of total scholarship and Free-ships beneficiary.

The images of the portal year-wise is attached herewith . The scholarship of the year 20217-2018 was not released by the Social Welfare department due to some technical reason on their part. The same is likely to be released soon.