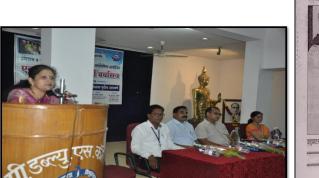

4. Group Discussion was organized by Dept. of Economics on 13/03.2018

- 5. Srujan sanwad (Best Practice: Discussion on Creative writing) was organized by Dept of Hindi on 15/01/2018, 13/03/2018, 17/03/2018 & 17/04/2018
- 6. Shodha Satsang (Best Practice: On the research work by faculty member) was organized on 26/04/2018.
- 7. Student's seminar was organized by Dept. of Hindi on 19-20 January 2018. Some 08 students participated in the activity.
- 8. Students symposium on (Making of Indian Constitution and Process and Challenges before it" was organized by Dept. of History & Political science on 9/10/2017