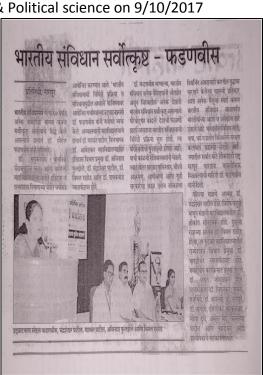

4. Group Discussion was organized by Dept. of Economics on 13/03.2018

- 5. Srujan sanwad (Best Practice: Discussion on Creative writing) was organized by Dept of Hindi on 15/01/2018, 13/03/2018, 17/03/2018 & 17/04/2018
- 6. Shodha Satsang (Best Practice: On the research work by faculty member) was organized on 26/04/2018.
- 7. Student's seminar was organized by Dept. of Hindi on 19-20 January 2018. Some 08 students participated in the activity.
- 8. Students symposium on (Making of Indian Constitution and Process and Challenges before it" was organized by Dept. of History & Political science on 9/10/2017