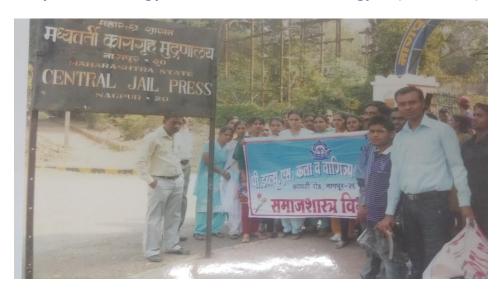

# Dept. of Pali Visit to Library of Nagloka, Kamptee Road, Nagpur (23/12/2019)

Dept. of Sociology Visit to NEERI (11/2/2020)

Dept. of Sociology Visit to Central Jail of Nagpur (6/3/2019)

FILD WORK /Study Tour 2020-2021