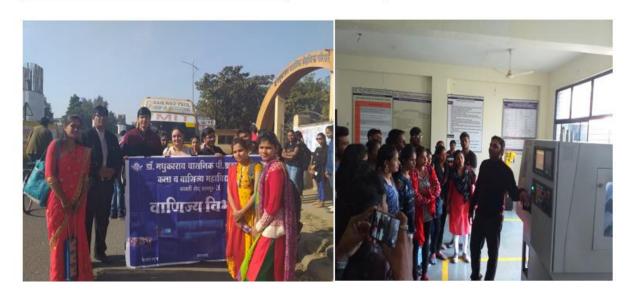

#### **Dept. of Commerce Field Visit to Dinshaw Factory**

One Day Industrial Visit was organized on 27th Jan 2018 for the students of B.com & M.com. To visit <u>Dinsha</u> Factory <u>Buttibori</u> District Nagpur. "To provide the practical knowledge of manufacturing process, organization and management as well as marketing of Products. Nearly 60 students of various classes were benefited by this Industrial Visit.

## **Dept. of Commerce: Visit to UDAAN 2019**

## PICTURES OF INDUSTRIAL VISIT (UDAAN-2019)

Dept. of Hindi Visit to Boradharan Dist. Wardha

Dept. of Pali Visit to Mansar (Nagarjun Tekdi)

Dept. of Economics: Industrial Visit to Bar. Sheshrao Wankhede, Shetkari Sahakari Soot Girni, Buttibori on 09/04/2019