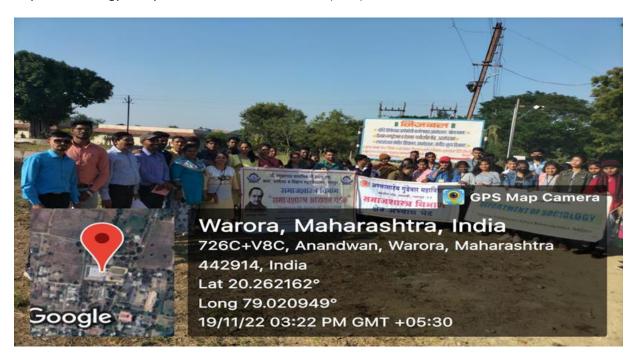

Dept. of Sociology Study Tour to Anandwan, Warora (M.S.)

Principal

**Dr. Yeshwant Patil**