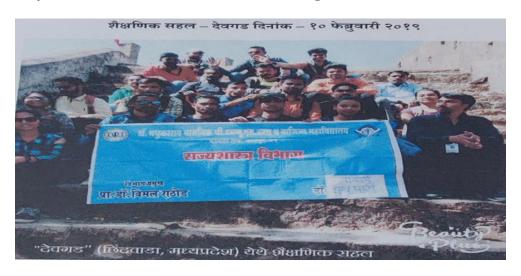

Dept . of History & Dr. Ambedkar Thought Dept: Excursion tour to Devagarh

**Dept. of Political Science: Visit to Devagarh** 

Dept. of Sociology visit to University P.V. Narsimharao Library at PGTD Campus, Nagpur (01/08/2018)

Dept. of English Excusion Tour to Mansar and Ramtek on Oct 7, 2018.