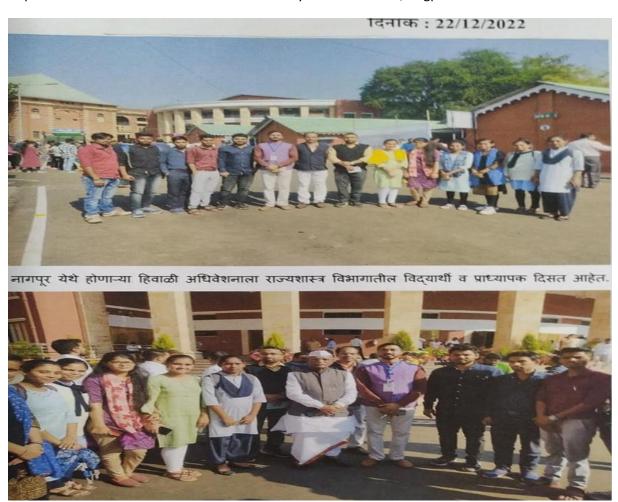

# FILD WORK /Study Tour 2022-2023

| Sr.No | Name of the<br>Department | Date                                 | PLACE                                                                            | Class                            | Number<br>of<br>Student |
|-------|---------------------------|--------------------------------------|----------------------------------------------------------------------------------|----------------------------------|-------------------------|
| 1.    | Commerce                  | 18 <sup>th</sup> March<br>2023       | TULSIRAMJI GAIKWAD- PATIL COLLEGE OF ENGINEERING & TECHNOLOGY, BUTTIBORI, NAGPUR | B.com &<br>M.com                 | 40                      |
| 2.    | Political Science         | 22 <sup>nd</sup><br>December<br>2022 | Winter Assembly<br>Nagpur                                                        | UG& PG                           | 59                      |
| 3.    | Marathi                   | 10 <sup>th</sup> March<br>2023       | Ambora                                                                           | B.A,<br>B.com,<br>B.S.C &<br>M.A | 25                      |

Dept. of Ambedkar Thought visit to Central Museum Nagpur

Dept. of History Study Tour to Mansar & Ramtek (28/02/2023)

Dept. of Pali-Prakrit Visit to Central Museum Nagpur

Dept. of Political Science Visit to Winter Assembly of Maharashtra, Nagpur