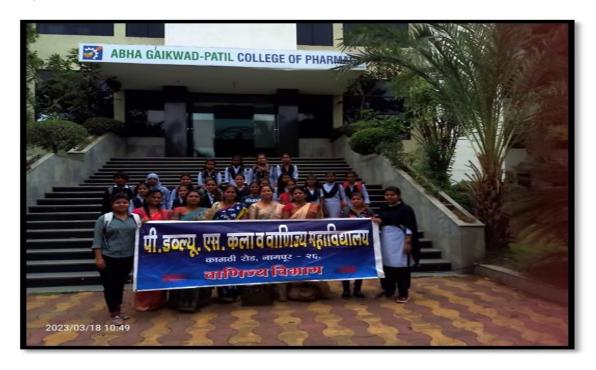

# FILD WORK /Study Tour 2022-2023

| Sr.No | Name of the<br>Department | Date                                 | PLACE                                                                            | Class                            | Number<br>of<br>Student |
|-------|---------------------------|--------------------------------------|----------------------------------------------------------------------------------|----------------------------------|-------------------------|
| 1.    | Commerce                  | 18 <sup>th</sup> March<br>2023       | TULSIRAMJI GAIKWAD- PATIL COLLEGE OF ENGINEERING & TECHNOLOGY, BUTTIBORI, NAGPUR | B.com &<br>M.com                 | 40                      |
| 2.    | Political Science         | 22 <sup>nd</sup><br>December<br>2022 | Winter Assembly<br>Nagpur                                                        | UG& PG                           | 59                      |
| 3.    | Marathi                   | 10 <sup>th</sup> March<br>2023       | Ambora                                                                           | B.A,<br>B.com,<br>B.S.C &<br>M.A | 25                      |