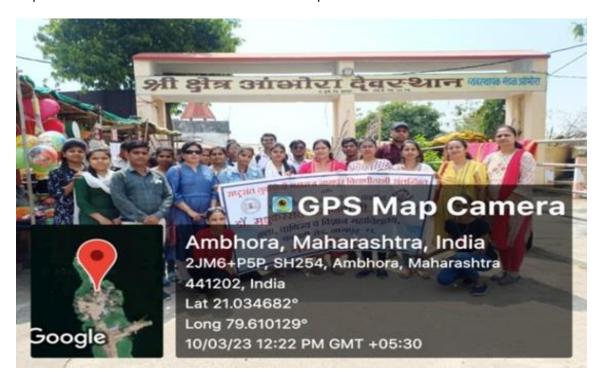

# FILD WORK /Study Tour 2022-2023

| Sr.No | Name of the<br>Department | Date                                 | PLACE                                                                            | Class                            | Number<br>of<br>Student |
|-------|---------------------------|--------------------------------------|----------------------------------------------------------------------------------|----------------------------------|-------------------------|
| 1.    | Commerce                  | 18 <sup>th</sup> March<br>2023       | TULSIRAMJI GAIKWAD- PATIL COLLEGE OF ENGINEERING & TECHNOLOGY, BUTTIBORI, NAGPUR | B.com &<br>M.com                 | 40                      |
| 2.    | Political Science         | 22 <sup>nd</sup><br>December<br>2022 | Winter Assembly<br>Nagpur                                                        | UG& PG                           | 59                      |
| 3.    | Marathi                   | 10 <sup>th</sup> March<br>2023       | Ambora                                                                           | B.A,<br>B.com,<br>B.S.C &<br>M.A | 25                      |

Dept. of Commerce visit to Wagh Villa (01/3/2023)

Dept. of Commerce visit to UDDAN 2K2023

Dept. of English Visit to Gorewada, Nature Trail

Dept. of Marathi excursion Tour to Ambhora birth place of Kavi Mukundswami