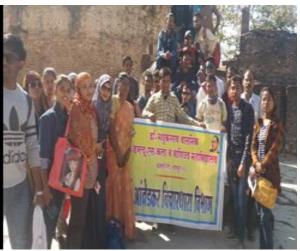

#### Dept. of English Excursion tour to Pench & Kuwara Bhiwsen

Dept. Pali Students Visited MHOW place of Dr. B.R. Ambedkar's birth

Dept. of Pali field visit to Deekshabhoomi Nagpur

Dept. of Hindi: Excursion tour to Rawanwadi (Dist. Bhandara)

Dept . of History & Dr. Ambedkar Thought Dept: Excursion tour to Devagarh