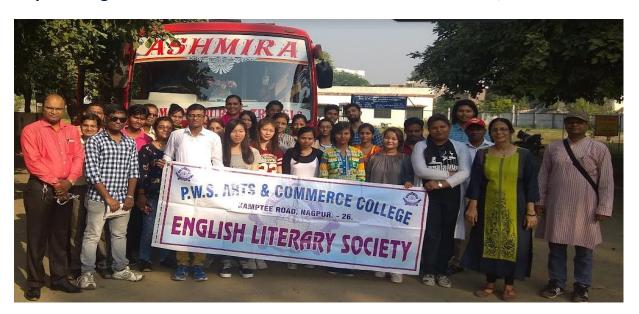

## **Dept. of Commerce: Visit to UDAAN 2019**

## PICTURES OF INDUSTRIAL VISIT (UDAAN-2019)

Dept. of Hindi Visit to Boradharan Dist. Wardha

Dept. of Pali Visit to Mansar (Nagarjun Tekdi)

Dept. of Economics: Industrial Visit to Bar. Sheshrao Wankhede, Shetkari Sahakari Soot Girni, Buttibori on 09/04/2019