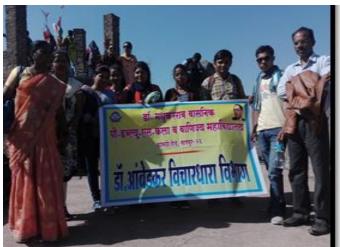

#### Dept. of English Excursion tour to Pench & Kuwara Bhiwsen

Dept. Pali Students Visited MHOW place of Dr. B.R. Ambedkar's birth

Dept. of Pali field visit to Deekshabhoomi Nagpur

Dept. of Hindi: Excursion tour to Rawanwadi (Dist. Bhandara)

Dept . of History & Dr. Ambedkar Thought Dept: Excursion tour to Devagarh