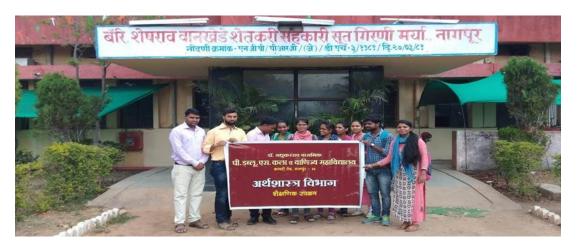

## PICTURES OF INDUSTRIAL VISIT (UDAAN-2019)

Dept. of Hindi Visit to Boradharan Dist. Wardha

Dept. of Pali Visit to Mansar (Nagarjun Tekdi)

Dept. of Economics: Industrial Visit to Bar. Sheshrao Wankhede, Shetkari Sahakari Soot Girni, Buttibori on 09/04/2019