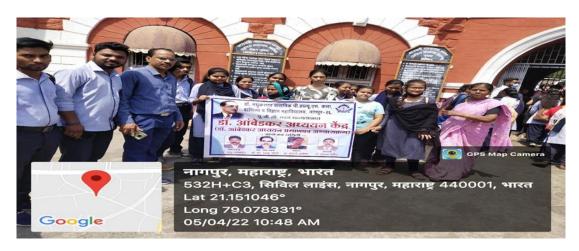

#### Dept. of History & Ambedkar Thought visit to Central Museum of Nagpur

Dept. of Economics Visit to State Bank of India