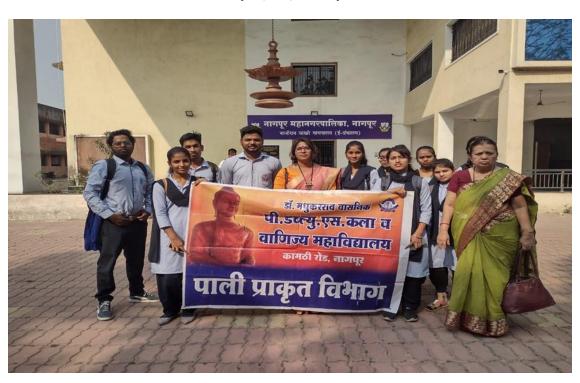

### Dept. of Marathi Visit to Deekshabhoomi Nagpur (8/4/2022)

Dept. of Pali-Prakrit visit to Bajirao Sakhare E-Library, NMC Nagpur (25/02/2022)

Dept. of Pali Visit to Nagloka Vipassana Centre (08/04/2022)