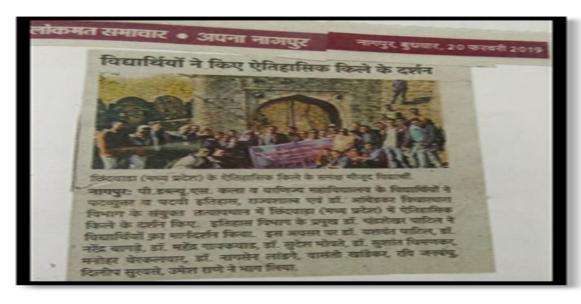

#### Dept. of English Excursion tour to Pench & Kuwara Bhiwsen

Dept. Pali Students Visited MHOW place of Dr. B.R. Ambedkar's birth

Dept. of Pali field visit to Deekshabhoomi Nagpur

Dept. of Hindi: Excursion tour to Rawanwadi (Dist. Bhandara)

Dept . of History & Dr. Ambedkar Thought Dept: Excursion tour to Devagarh